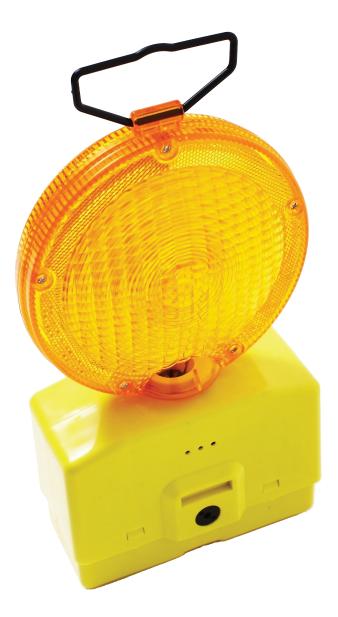

# SITE SAFETY ROAD SAFETY LIGHT

PRODUCT DATA SHEET: RSLY

PRODUCT CODE: RSLY

## **FEATURES AND BENEFITS**

- High intensity double sided light.
- Super tough UV stabilised high impact polyethylene case.
- 18cm high impact polycarbonate lens.
- "Flash" & "Constant" light modes.
- Automatic mode switches on at dusk & off at dawn.
- Universal mounting system with mounting bracket.
- Supplied with 2 x 6 volt batteries.